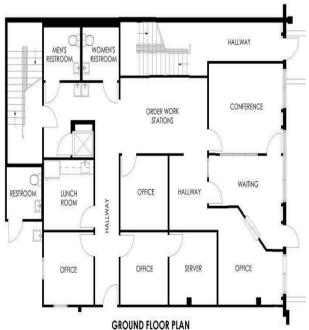

mp
- 24´ Clear Ceiling Height
- 3 Phase Power / 480 Volts
- LED lightning & Fire-Sprinklers
- · Racks already in place
- Okeechobee Road Signage
- Plenty of Parking

SALE / LEASE 10MIL (350PSF) / 18 PSF GROSS

### For more information contact:

Elias G. Patsalos, CCIM

**Michal Bibr** 

Phone: 305-804-9154

Phone: 305-458-4140

Email: elias@agorare.com Email: michal@agorare.com



Scan the QR code for more information

**Agora Real Estate Group** 

7500 NW 25th Street, Suite 237, Doral, Florida 33122 P: +1 (305) 804-9154 | F: +1 (866) 708-2763 | E: info@agorare.com

No warranty or representation, expressed or implied, is made as to the accuracy of the information contained herein, and same is submitted subject to errors and omissions.

## **PROPERTY FLOOR PLAN**

### Warehouse Office







#### **Agora Real Estate Group**

7500 NW 25th Street, Suite 237, Doral, Florida 33122 P: +1 (305) 804-9154 | F: +1 (866) 708-2763 | E: info@agorare.com



# **Property Photos**











#### **Agora Real Estate Group**