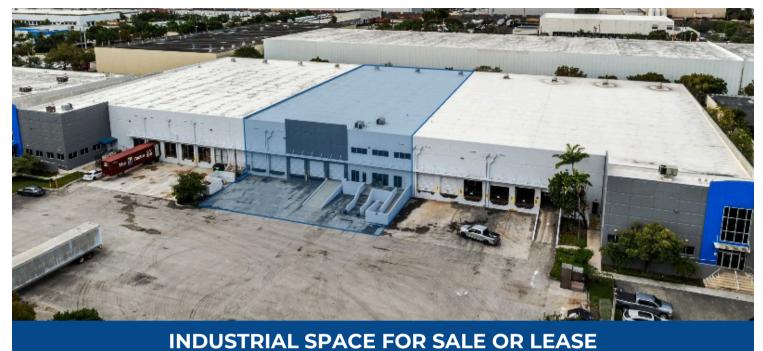

### PROPERTY FEATURES

- 28,544 SF Total SF Available
- 4,000 SF Office (2 Floors)
- 4 Docks + 1 Ramp
- 24´ Clear Ceiling Height
- 3 Phase Power / 480 Volts
- LED lightning & Fire-Sprinklers
- · Racks already in place
- Okeechobee Road Signage
- Plenty of Parking

SALE / LEASE 10MIL (350PSF) / 18 PSF GROSS

# **Property Photos**