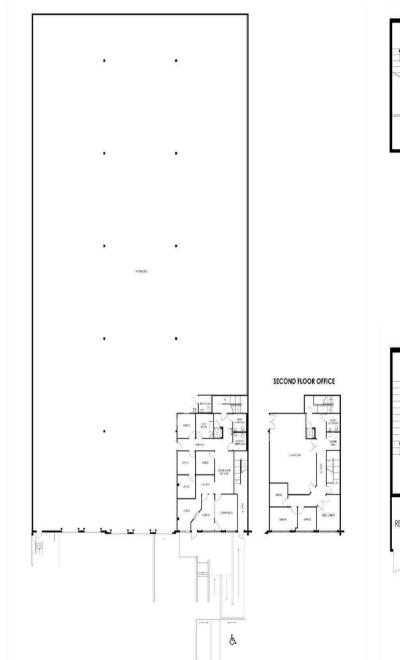

1 Ramp
- 24´ Clear Ceiling Height
- 3 Phase Power / 480 Volts
- LED lightning & Fire-Sprinklers
- · Racks already in place
- Okeechobee Road Signage
- Plenty of Parking

SALE / LEASE 10MIL (350PSF) / 18 PSF GROSS

### For more information contact:

Elias G. Patsalos, CCIM

**Michal Bibr** 

Phone: 305-804-9154

Phone: 305-458-4140

Email: elias@agorare.com Email: michal@agorare.com



Scan the QR code for more information

**Agora Real Estate Group** 

7500 NW 25th Street, Suite 237, Doral, Florida 33122 P: +1 (305) 804-9154 | F: +1 (866) 708-2763 | E: info@agorare.com

No warranty or representation, expressed or implied, is made as to the accuracy of the information contained herein, and same is submitted subject to errors and omissions.

## **PROPERTY FLOOR PLAN**

### Warehouse Office







#### **Agora Real Estate Group**

7500 NW 25th Street, Suite 237, Doral, Florida 33122 P: +1 (305) 804-9154 | F: +1 (866) 708-2763 | E: info@agorare.com



# **Property Photos**











#### **Agora Real Estate Group**