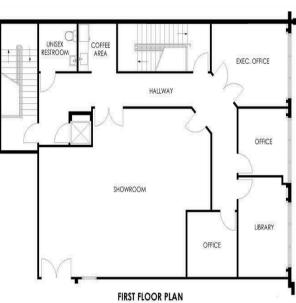

Ramp
- 24´ Clear Ceiling Height
- 3 Phase Power / 480 Volts
- LED lightning & Fire-Sprinklers
- · Racks already in place
- Okeechobee Road Signage
- Plenty of Parking

SALE / LEASE 10MIL (350PSF) / 18 PSF GROSS

### For more information contact:

Elias G. Patsalos, CCIM

**Michal Bibr** 

Phone: 305-804-9154

Phone: 305-458-4140

Email: elias@agorare.com Email: michal@agorare.com



Scan the QR code for more information

**Agora Real Estate Group** 

7500 NW 25th Street, Suite 237, Doral, Florida 33122 P: +1 (305) 804-9154 | F: +1 (866) 708-2763 | E: info@agorare.com

No warranty or representation, expressed or implied, is made as to the accuracy of the information contained herein, and same is submitted subject to errors and omissions.

## **PROPERTY FLOOR PLAN**

### Warehouse Office







#### **Agora Real Estate Group**

7500 NW 25th Street, Suite 237, Doral, Florida 33122 P: +1 (305) 804-9154 | F: +1 (866) 708-2763 | E: info@agorare.com



# **Property Photos**











#### **Agora Real Estate Group**