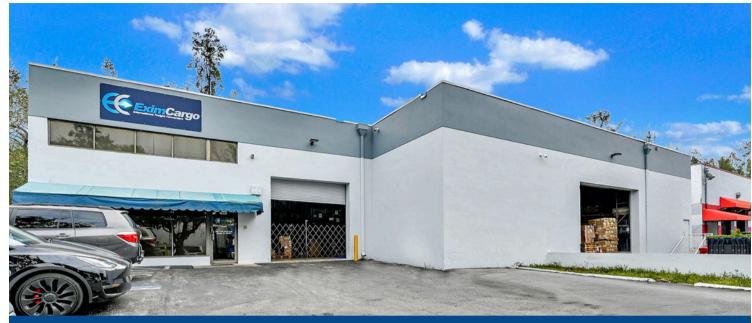

### INDUSTRIAL SPACE FOR LEASE +/-7,812 SF

### **PROPERTY FEATURES**

- +/-7,812 SF Total SF Available
- +/-1,800 SF Offices (2 Floors)
- 2 Recessed Docks + 1 Drive-In Door
- 20' Clear Ceiling Height
- Private Offices / Kitchenette / Bathrooms
- 3-Phase Power
- Twin-T Concrete Roof
- Zoning-Intensive Use
- Available Racks & Furniture
- Free Standing Building