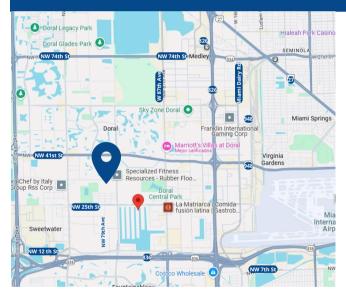

## **Location & Access**

|     | Doral<br>NW 41st St | Miami Springs<br>Miami<br>Internationa<br>Airport |
|-----|---------------------|---------------------------------------------------|
| 836 | Sweetwater          | 836                                               |
| 825 | Fontainebleau       | 968 FLAGAMI                                       |