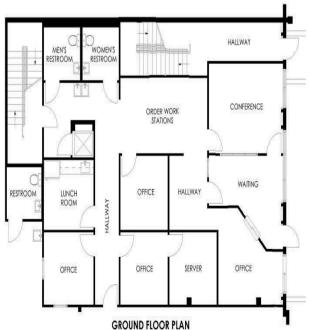

+ 1 Ramp
- 24´ Clear Ceiling Height
- 3 Phase Power / 480 Volts
- LED lightning & Fire-Sprinklers
- · Racks already in place
- Okeechobee Road Signage
- Plenty of Parking

## For more information contact:

Elias G. Patsalos, CCIM

**Michal Bibr** Phone: 305-804-9154 Phone: 305-458-4140

Email: elias@agorare.com Email: michal@agorare.com

SALE / LEASE 10MIL (350PSF) / 18.95 GROSS



Scan the QR code for more information

**Agora Real Estate Group** 

7500 NW 25th Street, Suite 237, Doral, Florida 33122 P: +1 (305) 804-9154 | F: +1 (866) 708-2763 | E: info@agorare.com

No warranty or representation, expressed or implied, is made as to the accuracy of the information contained herein, and same is submitted subject to errors and omissions.

## **PROPERTY FLOOR PLAN**

## Warehouse Office







#### **Agora Real Estate Group**

7500 NW 25th Street, Suite 237, Doral, Florida 33122 P: +1 (305) 804-9154 | F: +1 (866) 708-2763 | E: info@agorare.com



# **Property Photos**











#### **Agora Real Estate Group**