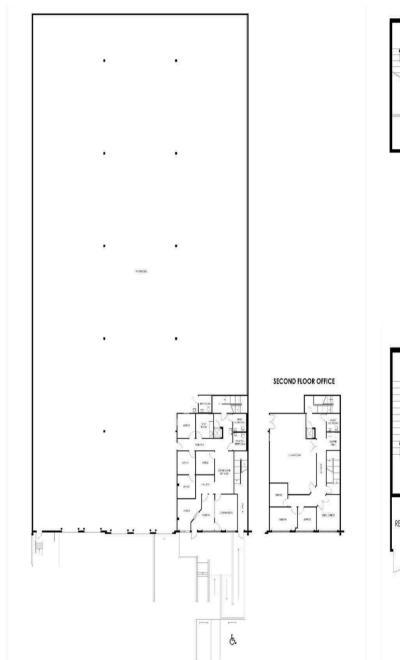

cks + 1 Ramp
- 24´ Clear Ceiling Height
- 3 Phase Power / 480 Volts
- LED lightning & Fire-Sprinklers
- · Racks already in place
- Okeechobee Road Signage
- Plenty of Parking

## For more information contact:

Elias G. Patsalos, CCIM

**Michal Bibr** Phone: 305-804-9154 Phone: 305-458-4140

Email: elias@agorare.com Email: michal@agorare.com

SALE / LEASE 10MIL (350PSF) / 18.95 GROSS



Scan the QR code for more information

**Agora Real Estate Group** 

7500 NW 25th Street, Suite 237, Doral, Florida 33122 P: +1 (305) 804-9154 | F: +1 (866) 708-2763 | E: info@agorare.com

No warranty or representation, expressed or implied, is made as to the accuracy of the information contained herein, and same is submitted subject to errors and omissions.

## **PROPERTY FLOOR PLAN**

## Warehouse Office







#### **Agora Real Estate Group**

7500 NW 25th Street, Suite 237, Doral, Florida 33122 P: +1 (305) 804-9154 | F: +1 (866) 708-2763 | E: info@agorare.com



# **Property Photos**











#### **Agora Real Estate Group**