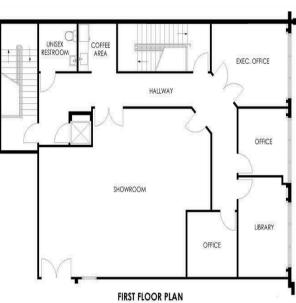

s + 1 Ramp
- 24´ Clear Ceiling Height
- 3 Phase Power / 480 Volts
- LED lightning & Fire-Sprinklers
- · Racks already in place
- Okeechobee Road Signage
- Plenty of Parking

## For more information contact:

Elias G. Patsalos, CCIM

**Michal Bibr** Phone: 305-804-9154 Phone: 305-458-4140

Email: elias@agorare.com Email: michal@agorare.com

SALE / LEASE 10MIL (350PSF) / 18.95 GROSS



Scan the QR code for more information

**Agora Real Estate Group** 

7500 NW 25th Street, Suite 237, Doral, Florida 33122 P: +1 (305) 804-9154 | F: +1 (866) 708-2763 | E: info@agorare.com

No warranty or representation, expressed or implied, is made as to the accuracy of the information contained herein, and same is submitted subject to errors and omissions.

## **PROPERTY FLOOR PLAN**

## Warehouse Office







#### **Agora Real Estate Group**

7500 NW 25th Street, Suite 237, Doral, Florida 33122 P: +1 (305) 804-9154 | F: +1 (866) 708-2763 | E: info@agorare.com



# **Property Photos**











#### **Agora Real Estate Group**