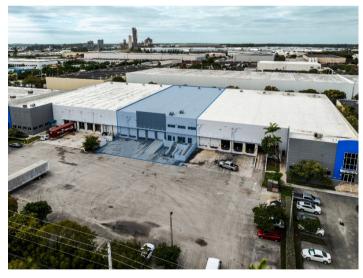

### PROPERTY FEATURES

- 28,544 SF Total SF Available
- 4,000 SF Office (2 Floors)
- 4 Docks + 1 Ramp
- 24´ Clear Ceiling Height
- 3 Phase Power / 480 Volts
- LED lightning & Fire-Sprinklers
- · Racks already in place
- Okeechobee Road Signage
- Plenty of Parking

# **Property Photos**