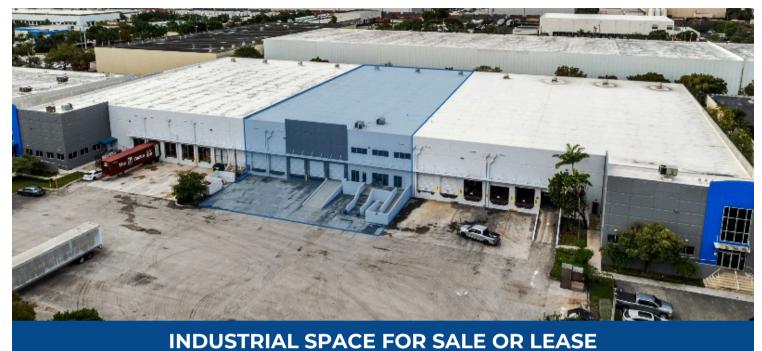

# **Property Photos**

### PROPERTY FEATURES

- 28,544 SF Total SF Available
- 4,000 SF Office (2 Floors)
- 4 Docks + 1 Ramp
- 24´ Clear Ceiling Height
- 3 Phase Power / 480 Volts
- LED lightning & Fire-Sprinklers
- · Racks already in place
- Okeechobee Road Signage
- Plenty of Parking