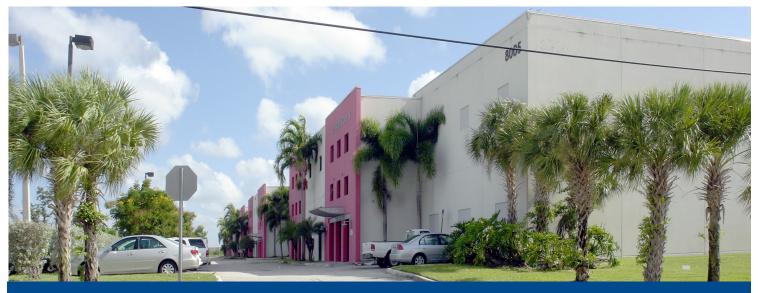

## INDUSTRIAL SPACE FOR SUBLEASE +/- 25,576 SF

## PROPERTY FEATURES

- +/- 25,576 SF Total SF Available
- +/- 1,630 SF Office Area
- 14 Docks + 1 Concrete Ramp
- 24' Clear Ceiling Height
- Sublease Expiration 09/30/28
- Concrete Twin T Roof
- 3-Phase Power
- Available Immediately