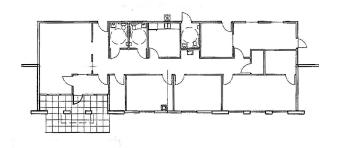

## INDUSTRIAL SPACE FOR SUBLEASE +/- 25,576 SF



## PROPERTY FEATURES

- +/- 25,576 SF Total SF Available
- +/- 1,630 SF Office Area
- 14 Docks + 1 Concrete Ramp
- 24' Clear Ceiling Height
- Sublease Expiration 09/30/28
- Concrete Twin T Roof
- 3-Phase Power
- Available Immediately

**For More Information Contact:** 

Elias G. Patsalos, CCIM Phone: 305-804-9154

Email: elias@agorare.com

**SUBLEASE RATE**18.00 MG PSF

**Agora Real Estate Group** 

7500 NW 25th Street, Suite 237, Doral, FL-33122 P: +1 (305) 804-9154 | F: +1 (866) 708-2763 | E: info@agorare.com

No warranty or representation, expressed or implied, is made as to the accuracy of the information contained herein, and same is submitted subject to errors and omissions.



## **PROPERTY PICTURES**

OFFICE AREA 2,234 SF









## **Agora Real Estate Group**

7500 NW 25th Street, Suite 237, Doral, FL-33122
P: +1 (305) 804-9154 | F: +1 (866) 708-2763 | E: info@agorare.com
No warranty or representation, expressed or implied, is made as to the accuracy of the information contained herein, and same is submitted subject to errors and omissions.