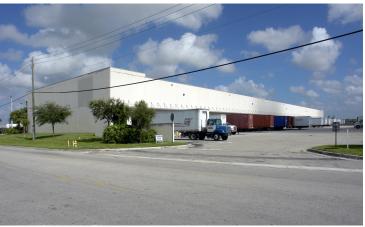

## INDUSTRIAL SPACE FOR SUBLEASE +/- 25,576 SF

## PROPERTY FEATURES

- +/- 25,576 SF Total SF Available
- +/- 1,630 SF Office Area
- 14 Docks + 1 Concrete Ramp
- 24' Clear Ceiling Height
- Sublease Expiration 09/30/28
- Concrete Twin T Roof
- 3-Phase Power
- Available Immediately