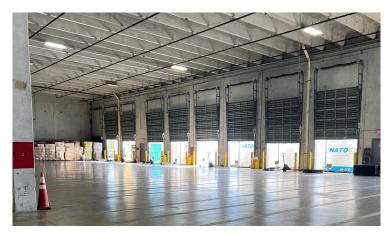

## PROPERTY FEATURES

- +/- 25,576 SF Total SF Available
- +/- 1,630 SF Office Area
- 14 Docks + 1 Concrete Ramp
- 24' Clear Ceiling Height
- Sublease Expiration 09/30/28
- Concrete Twin T Roof
- 3-Phase Power
- Available Immediately

## **PROPERTY PICTURES**

OFFICE AREA 2,234 SF