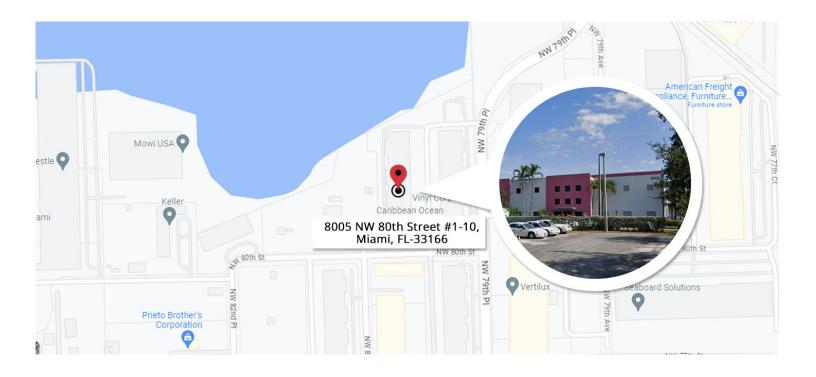

e.com

## **PROPERTY FEATURES**

#### **Option A**

- +/- 25,576 SF Total SF Available
- +/- 1,630 SF Office Area
- 14 Docks + 1 Concrete Ramp
- Available 10/01/24
- Sublease Expiration 09/30/28

#### **Option B**

- +/- 53,472 SF Total SF Available
- +/- 2,264 SF Office Area
- 29 Docks + 1 Concrete Ramp
- Available 10/01/24
- Sublease Expiration 09/30/28

#### **Building Specs**

- 24' Clear Ceiling Height
- Concrete Twin T Roof
- 3-Phase Power

**SUBLEASE RATE**18.00 IG PSF

**Agora Real Estate Group** 

7500 NW 25th Street, Suite 237, Doral, FL-33122 P: +1 (305) 804-9154 | F: +1 (866) 708-2763 | E: info@agorare.com

No warranty or representation, expressed or implied, is made as to the accuracy of the information contained herein, and same is submitted subject to errors and omissions.



## **PROPERTY PICTURES**

OFFICE AREA 2,234 SF









## **Agora Real Estate Group**

7500 NW 25th Street, Suite 237, Doral, FL-33122
P: +1 (305) 804-9154 | F: +1 (866) 708-2763 | E: info@agorare.com
No warranty or representation, expressed or implied, is made as to the accuracy of the information contained herein, and same is submitted subject to errors and omissions.