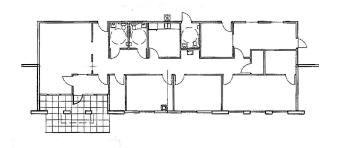

- +/- 25,576 SF Total SF Available
- +/- 1,630 SF Office Area
- 14 Docks + 1 Concrete Ramp
- Available 10/01/24
- Sublease Expiration 09/30/28

#### **Option B**

- +/- 53,472 SF Total SF Available
- +/- 2,264 SF Office Area
- 29 Docks + 1 Concrete Ramp
- Available 10/01/24
- Sublease Expiration 09/30/28

#### **Building Specs**

- 24' Clear Ceiling Height
- Concrete Twin T Roof
- 3-Phase Power

**SUBLEASE RATE**18.00 IG PSF

**Agora Real Estate Group** 

7500 NW 25th Street, Suite 237, Doral, FL-33122 P: +1 (305) 804-9154 | F: +1 (866) 708-2763 | E: info@agorare.com

No warranty or representation, expressed or implied, is made as to the accuracy of the information contained herein, and same is submitted subject to errors and omissions.



## **PROPERTY PICTURES**

OFFICE AREA 2,234 SF









## **Agora Real Estate Group**

7500 NW 25th Street, Suite 237, Doral, FL-33122
P: +1 (305) 804-9154 | F: +1 (866) 708-2763 | E: info@agorare.com
No warranty or representation, expressed or implied, is made as to the accuracy of the information contained herein, and same is submitted subject to errors and omissions.