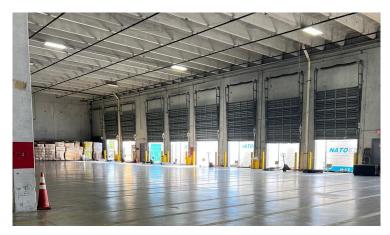

- +/- 25,576 SF Total SF Available
- +/- 1,630 SF Office Area
- 14 Docks + 1 Concrete Ramp
- Available 10/01/24
- Sublease Expiration 09/30/28

#### **Option B**

- +/- 53,472 SF Total SF Available
- +/- 2,264 SF Office Area
- 29 Docks + 1 Concrete Ramp
- Available 10/01/24
- Sublease Expiration 09/30/28

#### **Building Specs**

- 24' Clear Ceiling Height
- Concrete Twin T Roof
- 3-Phase Power

**SUBLEASE RATE**18.00 IG PSF

**Agora Real Estate Group** 

7500 NW 25th Street, Suite 237, Doral, FL-33122 P: +1 (305) 804-9154 | F: +1 (866) 708-2763 | E: info@agorare.com

No warranty or representation, expressed or implied, is made as to the accuracy of the information contained herein, and same is submitted subject to errors and omissions.



## **PROPERTY PICTURES**

OFFICE AREA 2,234 SF









## **Agora Real Estate Group**

7500 NW 25th Street, Suite 237, Doral, FL-33122
P: +1 (305) 804-9154 | F: +1 (866) 708-2763 | E: info@agorare.com
No warranty or representation, expressed or implied, is made as to the accuracy of the information contained herein, and same is submitted subject to errors and omissions.