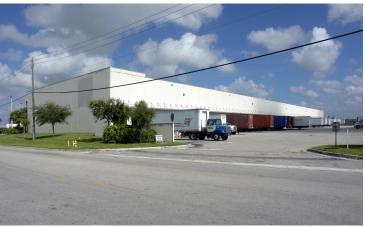

# INDUSTRIAL SPACE FOR SUBLEASE +/- 25,576 - 53,472 SF

## **PROPERTY PICTURES**

OFFICE AREA 2,234 SF