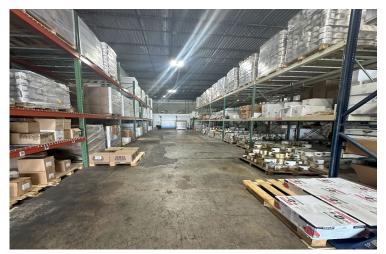

#### PROPERTY PICTURES

### **PROPERTY FEATURES**

- +/- 5,400 SF Total SF Available
- +/- 800 SF Office Area
- +/- 620 SF Built In Coolers
- +/- 3,980 SF Dry Warehouse
- 2 Recessed Docks
- 21' Ceiling Clear height
- Parking ratio: 1/1,000 SF
- LED lighting in warehouse & office
- Sublease until June 1, 2025