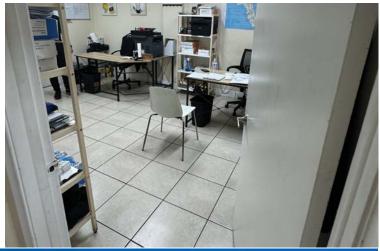

### **PROPERTY FEATURES**

- +/- 5,400 SF Total SF Available
- +/- 800 SF Office Area
- +/- 620 SF Built In Coolers
- +/- 3,980 SF Dry Warehouse
- 2 Recessed Docks
- 21' Ceiling Clear height
- Parking ratio: 1/1,000 SF
- LED lighting in warehouse & office
- Sublease until June 1, 2025

#### PROPERTY PICTURES