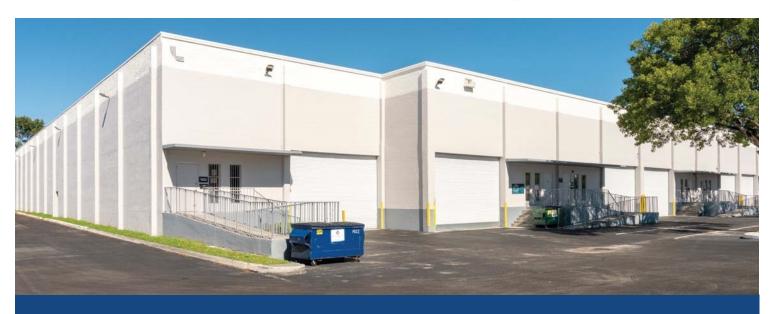

# INDUSTRIAL SPACE FOR SUBLEASE +/- 5,400 SF

### **PROPERTY FEATURES**

- +/- 5,400 SF Total SF Available
- +/- 800 SF Office Area
- +/- 620 SF Built In Coolers
- +/- 3,980 SF Dry Warehouse
- 2 Recessed Docks
- 21' Ceiling Clear height
- Parking ratio: 1/1,000 SF
- LED lighting in warehouse & office
- Sublease until June 1, 2025