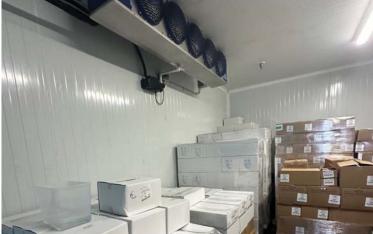

### **PROPERTY FEATURES**

- +/- 5,400 SF Total SF Available
- +/- 800 SF Office Area
- +/- 620 SF Built In Coolers
- +/- 3,980 SF Dry Warehouse
- 2 Recessed Docks
- 21' Ceiling Clear height
- Parking ratio: 1/1,000 SF
- LED lighting in warehouse & office
- Sublease until June 1, 2025

#### PROPERTY PICTURES