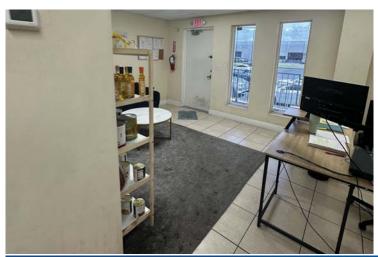

### **PROPERTY FEATURES**

- +/- 5,400 SF Total SF Available
- +/- 800 SF Office Area
- +/- 620 SF Built In Coolers
- +/- 3,980 SF Dry Warehouse
- 2 Recessed Docks
- 21' Ceiling Clear height
- Parking ratio: 1/1,000 SF
- LED lighting in warehouse & office
- Sublease until June 1, 2025

#### PROPERTY PICTURES