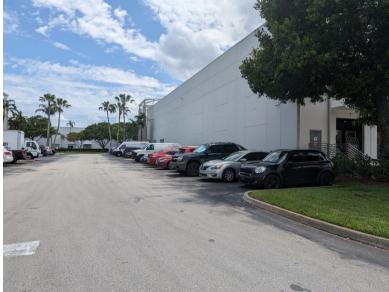

#### **PROPERTY FEATURES**

- Total area 25,600 sf
- Office area +/- 4,300 sf
- Ten (10) dock height loading doors
- One (1) concrete ramp door
- 24' clear ceiling height
- Fire suppression system
- High-bay lighting system
- Abundant parking
- End cap unit
- 5 private office, conference room, bullpen area for workstations
- Racks and cooler available for purchase
- Sublease expires June 30, 2024

## **PROPERTY PHOTOS**