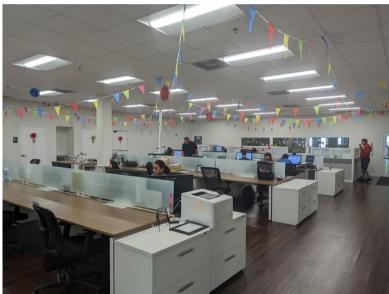

#### **PROPERTY FEATURES**

- Total area 25,600 sf
- Office area +/- 4,300 sf
- Ten (10) dock height loading doors
- One (1) concrete ramp door
- 24' clear ceiling height
- Fire suppression system
- High-bay lighting system
- Abundant parking
- End cap unit
- 5 private office, conference room, bullpen area for workstations
- Racks and cooler available for purchase
- Sublease expires June 30, 2024

## **PROPERTY PHOTOS**