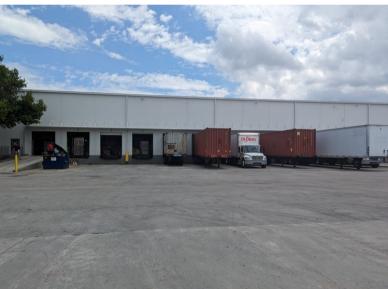

#### **PROPERTY FEATURES**

- Total area 25,600 sf
- Office area +/- 4,300 sf
- Ten (10) dock height loading doors
- One (1) concrete ramp door
- 24' clear ceiling height
- Fire suppression system
- High-bay lighting system
- Abundant parking
- End cap unit
- 5 private office, conference room, bullpen area for workstations
- Racks and cooler available for purchase
- Sublease expires June 30, 2024

## **PROPERTY PHOTOS**