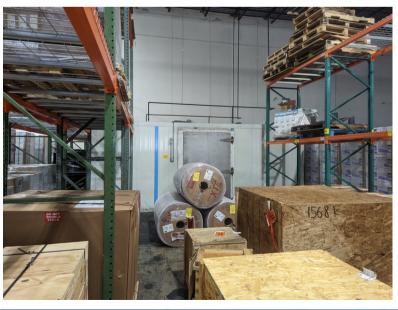

#### **PROPERTY FEATURES**

- Total area 25,600 sf
- Office area +/- 4,300 sf
- Ten (10) dock height loading doors
- One (1) concrete ramp door
- 24' clear ceiling height
- Fire suppression system
- High-bay lighting system
- Abundant parking
- End cap unit
- 5 private office, conference room, bullpen area for workstations
- Racks and cooler available for purchase
- Sublease expires June 30, 2024

## **PROPERTY PHOTOS**