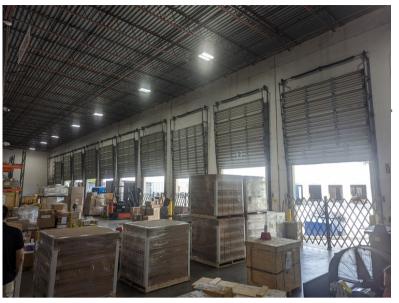

## **PROPERTY PHOTOS**

#### **PROPERTY FEATURES**

- Total area 25,600 sf
- Office area +/- 4,300 sf
- Ten (10) dock height loading doors
- One (1) concrete ramp door
- 24' clear ceiling height
- Fire suppression system
- High-bay lighting system
- Abundant parking
- End cap unit
- 5 private office, conference room, bullpen area for workstations
- Racks and cooler available for purchase
- Sublease expires June 30, 2024