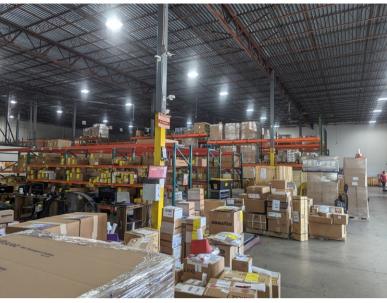

## **PROPERTY PHOTOS**

#### **PROPERTY FEATURES**

- Total area 25,600 sf
- Office area +/- 4,300 sf
- Ten (10) dock height loading doors
- One (1) concrete ramp door
- 24' clear ceiling height
- Fire suppression system
- High-bay lighting system
- Abundant parking
- End cap unit
- 5 private office, conference room, bullpen area for workstations
- Racks and cooler available for purchase
- Sublease expires June 30, 2024