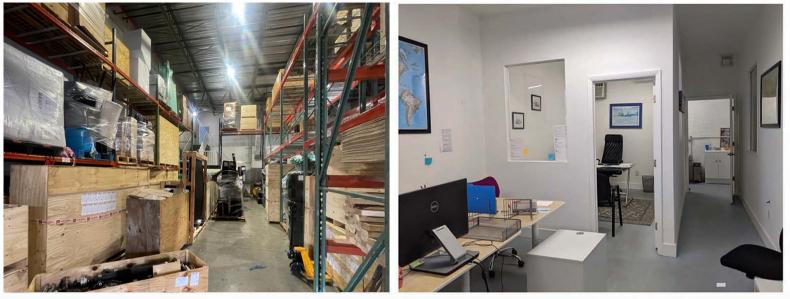

## **PROPERTY FEATURES**

- Prestigious ICP location
- Ideal for Logistics/Distribution
- 1675SF Warehouse Space with Racks
- 1 Dock High Door (+1 Shared Dock)
- 22' Ceiling Height
- 500SF Offices (2nd Floor)
- Flexible Term
- All Utilities Included
- Class A Industrial Park
- Near Palmetto & Dolphin Expressway
- Gross Lease: \$3,650 per month + FL tax